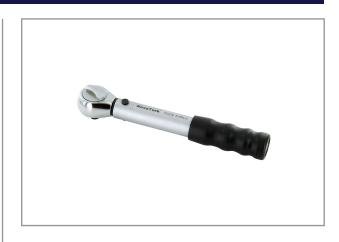

## **NovaTork®**

# **TORQUE WRENCH 6 ~ 30 NM PC230**

- P Model Preset Torque Wrench
- Easy to adjust to desired torque (in the tool room, appropriate torque tester is
- Operator cannot change set torque by accident or by mistake.
- +/-4% Accuracy in clockwise direction from 20% to 100% Max.Torque
- Various kinds of heads designed for different applications:
- PC model: Reversible ratchet head for clockwise and counter-clockwise operation and can be operated with 8 degrees swing in small spaces.

### **Specifications**

| Brand        | NovaTork |
|--------------|----------|
| Square Drive | 3/8"     |
| Torque (Nm)  | 6 ~ 30   |
| Weight (kg)  | 0,5      |
| mm B         | 38       |
| L mm         | 214      |
|              |          |