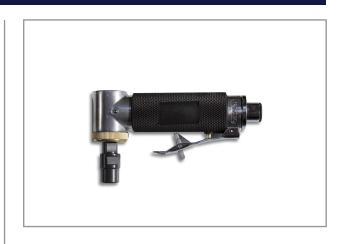

## **DIE GRINDER ANGLE 20000 RPM RRI-3506**

RED ROOSTER die grinders are extremely suitable for de-burring applications as well as weld seam finishing and general die grinding applications.

Characteristics:

- \* The RRG range of die grinders are developed for enhanced productivity.
- \* The rubber cover allows the hand to grip the tool firmly due to the unique ergonomic design.
- \* The grinders have an adjustable rear exhaust.
- \* Air inlet with a swivel allowing the tool to be very flexible, especially in difficult access areas.
- \* When depressed fully the safety lever lays flat against the tool adding extra comfort for the operator.

## **Specifications**

| Brand                  | RedRoosterIndustrial |
|------------------------|----------------------|
| RPM                    | 20.000               |
| Airconsumption (I/s)   | 4,9                  |
| Weight (kg)            | 0,55                 |
| Sound level (dB(A))    | 80                   |
| Airconnection          | PT 1/4"              |
| Airpress max. (MPa)    | 0,63                 |
| mm A                   | 154                  |
| mm B                   | 38                   |
| mm C                   | 19                   |
| mm D                   | 82                   |
| Hosediameter (mm)      | 6,5                  |
| Collet chuck (mm)      | 6                    |
| Power (kW)             | 0,22                 |
| Vibration level (m/s²) | 1                    |
| Wheel size (mm)        | 40                   |
| Safety standard        | EN ISO 11148-7       |
| EAN                    | 8717981033645        |