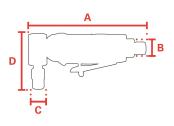

## **Specifications**

| Brand                  | RedRoosterIndustrial |
|------------------------|----------------------|
| RPM                    | 20.000               |
| Airconsumption (I/s)   | 4,9                  |
| Weight (kg)            | 0,55                 |
| Sound level (dB(A))    | 80                   |
| Airconnection          | PT 1/4"              |
| Airpress max. (MPa)    | 0,63                 |
| mm A                   | 154                  |
| mm B                   | 38                   |
| mm C                   | 19                   |
| mm D                   | 82                   |
| Hosediameter (mm)      | 6,5                  |
| Collet chuck (mm)      | 6                    |
| Power (kW)             | 0,22                 |
| Vibration level (m/s²) | 1                    |
| Wheel size (mm)        | 40                   |
| Safety standard        | EN ISO 11148-7       |
| EAN                    | 8717981033645        |