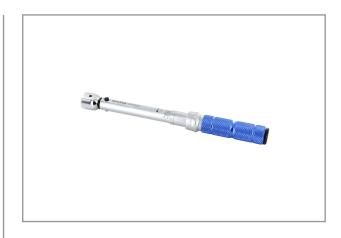

## TORQUE WRENCH, 2-10NM, 9X12 BMH910S-QR

**BQ Series Torque Wrench with Quick Release** 

- $\bullet$  Accuracy is  $\pm 4\%$  from 20-100% of capacity.
- All metal structure, alloy steel pipe, durable.
- Clear scale, easy to read.
- Minor scale is 1/10 of increment of main scale.
- Pull to unlock lock ring keeps selected torque secure from accidental change.
- Head holder for standard 9x12mm rectangular shank heads.
- Grooved non-slip grip.

## **Specifications**

| Brand            | NovaTork      |
|------------------|---------------|
| Torque (Nm)      | 2,0 ~ 10      |
| Weight (kg)      | 0,33          |
| insert tool (mm) | 9 x 12        |
| mm D             | 22            |
| L mm             | 210           |
| EAN              | 8717981444939 |