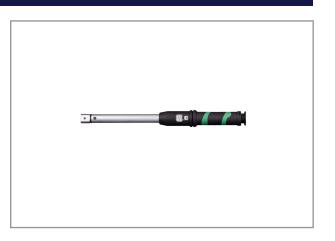

## **TORQUE WRENCH 150 ~ 750NM 24X32 STMH24750**

STM Model - Larger View Window Scale (Click) Torque Wrench

- Unique window scale with fine increments.
- Accuracy is ±4% of the reading value.
- Ergonomic, non-slip handle in oil resistant engineering plastic.
- Push/Pull end cap to secure the set torque value from accidental change.
- This wrench is longer than normal torque wrench, more efficiently while long time using.
- Alloy tube, chrome plated, high strength, more durable.
- Various kinds of heads designed for different applications:
- STMH model: Head holder, for 24x32mm rectangular shank heads.