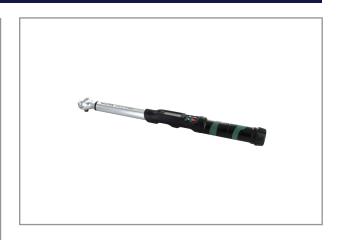

## **NovaTork®**

## TORQUE WRENCH 2~20NM EJM120

EJ Model - Electronic Torque Wrench Accuracy:  $\pm 2\%$  from 20% to 100% of capacity;

- Units: Lbft, Lbin, Nm, Kgm.
- Modes: Peak Torque mode, Track mode.
- Target torque can be set
- Led light and buzzer alarming when reaches target torque.
- Torque error percentage display function.
- Optional backlight, good for dark working condition.
- $\bullet$  For continuous operation, automatic reset to zero.
- Battery level display.
- Automatically shuts off after 2 minutes of non use.
- Battery replaceable, LR03 AAA x 3 alkaline batteries, easy replacement
- Handgrip in engineering plastic, oil resistant and non-slip resistant, durable.

## **Specifications**

| Brand        | NovaTork |
|--------------|----------|
| Square Drive | 1/4"     |
| Torque (Nm)  | 2 ~ 20   |
| Weight (kg)  | 0,88     |
| mm B         | 38       |
| L mm         | 427      |
|              |          |