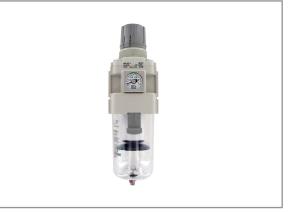

## **FILTER/REGULATOR** AW30-F03E-B

Filtration grade: 5µm Port Size: 3/8" G Pressure gauge: Square embedded type pressure gauge (with limit indicator) Bowl: Polycarbonate Drain port: With drain cock Exhaust mechanism: Relieving type Standard set pressure: 0,05 - 0,85MPa

## **Specifications**

| Brand                     | SMC           |
|---------------------------|---------------|
| Connection pressure gauge | 1/8"          |
| Bowl                      | Polycarbonate |
| Filter (micron)           | 5             |
| Airconnection             | 3/8"          |
| Airpress max. (MPa)       | 1             |
| Mountingbrackets          | AR33P-270AS   |
| Mountingnuts              | AR33P-260S    |
| (NI/min)                  | 1300          |
| Workingpressure (MPa)     | 0,05 - 0,85   |
| EAN                       | 8717981338214 |