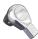

## NovaTork®

## **TORQUE WRENCH 80~400NM,14X18 GMH14400**

- Accuracy: ±4% in clockwise direction from 20% to 100% of capacity.
- All steel construction, superb durability.
- Permanently stamped major and minor scales for precision torque values setting.
- Set torque by locking ring. The rebound self-locking structure can reliably lock the required torque.
- Grooved non-slip grip fits comfortably in your hand.
- Various kinds of heads designed for different applications:
- GMH model: Head holder for standard 14x18 mm rectangular shank heads.

## **Related products**

H1418

**Welding Joint Fittings** 



QH1421

End fitting 14x18, Ring End 21 mm

Q0H1415

14x18, Open Ring End 15mm



DH144420

OH1413

End fitting 14x18 Ratchet 3/4



End fitting 14x18, Open End 13 mm



## **Specifications**

 Brand
 NovaTork

 Torque (Nm)
 80~400

 Weight (kg)
 2,1

 insert tool (mm)
 14x18

 mm D
 38

 L mm
 697

EAN 8717981443451