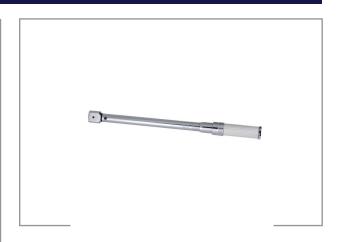

## **TORQUE WRENCH 80~400NM,14X18 GMH14400**

- Accuracy: ±4% in clockwise direction from 20% to 100% of capacity.
- All steel construction, superb durability.
- Permanently stamped major and minor scales for precision torque values setting.
- Set torque by locking ring. The rebound self-locking structure can reliably lock the required torque.
- Grooved non-slip grip fits comfortably in your hand.
- Various kinds of heads designed for different applications:
- GMH model: Head holder for standard 14x18 mm rectangular shank heads.

## **Specifications**

 Brand
 NovaTork

 Torque (Nm)
 80~400

 Weight (kg)
 2,1

 insert tool (mm)
 14x18

 mm D
 38

 L mm
 697

EAN 8717981443451