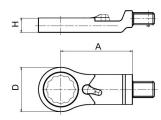

## **Specifications**

| Brand            | NovaTork |
|------------------|----------|
| Torque (Nm)      | 100 Max  |
| Weight (kg)      | 0,110    |
| insert tool (mm) | 9x12     |
| mm A             | 42       |
| mm D             | 26       |
| mm H             | 9,4      |
| A/F (mm)         | 13       |
|                  |          |