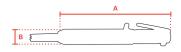

## **Specifications**

EAN

| Brand                        | Toku           |
|------------------------------|----------------|
| Airconsumption (I/s)         | 4,1            |
| Weight (kg)                  | 1,12           |
| Number 2 mm                  | 21             |
| Number 3 mm                  | 12             |
| Airconnection                | PT 1/4"        |
| Airpress max. (MPa)          | 0,63           |
| mm A                         | 273            |
| mm B                         | 36             |
| Stroke (mm)                  | 10,0           |
| Strokes per minute           | 12000          |
| Hosediameter (mm)            | 6,5            |
| Piston (mm)                  | 20,0           |
| Safety standard              | EN ISO 11148-4 |
| Vibration standard           | EN ISO 28927-9 |
| Vibration value (m/s²)       | 13,3           |
| Vibration uncertainty (m/s²) | 0,69           |
| Sound standard               | ISO 15744      |
| Sound pressure (dB(A))       | 92             |
| Sound power (dB(A))          | 103            |
| Sound uncertainty (dB(A))    | 3              |
|                              |                |