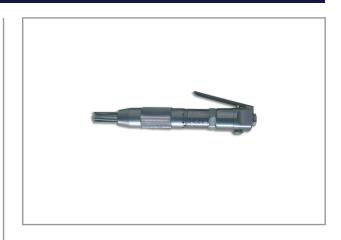

## **NEEDLE SCALER TFC-N200**

This Toku needle-scaler is developed for operations of longer use, has an extremely high frequency and is meant for industrial use.

Characteristics:

- \* Good ergonomics, well balanced
- \* For lefthanded as well as righthanded use
- \* Easy exchange of needles