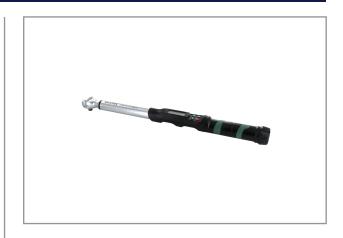

## **NovaTork®**

## TORQUE WRENCH 20 ~100 NM 3/8 EJM2100

EJ Model - Electronic Torque Wrench Accuracy:  $\pm 2\%$  from 20% to 100% of capacity;

- Units: Lbft, Lbin, Nm, Kgm.
- Modes: Peak Torque mode, Track mode.
- Target torque can be set
- Led light and buzzer alarming when reaches target torque.
- Torque error percentage display function.
- Optional backlight, good for dark working condition.
- For continuous operation, automatic reset to zero.
- Battery level display.
- Automatically shuts off after 2 minutes of non use.
- Battery replaceable, LR03 AAA x 3 alkaline batteries, easy replacement
- Handgrip in engineering plastic, oil resistant and non-slip resistant, durable.

## **Specifications**

| Brand        | NovaTork |
|--------------|----------|
| Square Drive | 3/8"     |
| Torque (Nm)  | 20 ~ 100 |
| Weight (kg)  | 1,0      |
| mm B         | 38       |
| L mm         | 482      |
|              |          |