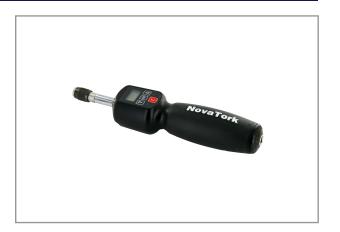

## ELECTRONIC TORQUE DRIVER 0,2~1 NM ESM1100

**ES Series Digital Torque Screwdriver** 

- Accuracy: ±2%
- Torque units: Lb.in, cNm, Kg.cm.
- Target torque can be easily set on the LCD display.
- LED light and buzzer alarming.
- Backlight can be turned on, good for dark condition.
- Peak value hold function.
- Automatic zero clearing when used continuously.
- Battery level display.
- The built-in lithium battery can be charged by the dedicated charging adapter.
- Automatically shuts off after 3 minutes of non use.
- Handgrip in engineering plastic, oil resistant and non-slip resistant, durable.

## **Specifications**

| Brand       | NovaTork      |
|-------------|---------------|
| Torque (Nm) | 0,2 ~ 1       |
| Weight (kg) | 0,23          |
| Hexagon     | 1/4"          |
| mm B        | 40            |
| Lmm         | 210           |
| EAN         | 8717981419791 |