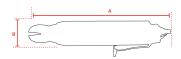

## **Specifications**

| Brand                          | RedRoosterIndustrial |
|--------------------------------|----------------------|
| Weight (kg)                    | 0,34                 |
| Capacity copper (mm)           | 2,6                  |
| Capacity crimping (mm)         | -                    |
| Capacity plastics (mm)         | 7,0                  |
| Capacity steel (mm)            | 2,0                  |
| Sound level (dB(A))            | 73                   |
| Airconnection                  | PT 1/4"              |
| Airpress max. (MPa)            | 0,5                  |
| Airconsumption (liter per cut) | 0,230                |
| mm A                           | 156                  |
| mm B                           | 45                   |
| Power midway on blade (kg)     | 140                  |
| Hosediameter (mm)              | 6,5                  |
| Vibration level (m/s²)         | 0,3                  |
| Safety standard                | EN ISO 11148-2       |
| EAN                            | 8717981031405        |