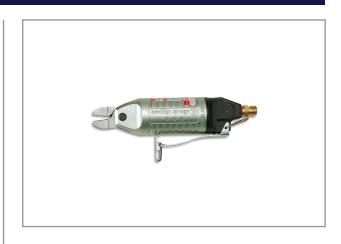

## **POWER CUTTER RRI-8004**

Power cutters have simplified cutting and pressing in mass production. Versatile applications of the power cutter by selection of suitable blades, make it possible to increase production.

The working pressure is 4 - 5 bar.

Blades for power cutters are delivered separately.