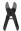

## **POWER CUTTER RRI-8004**

Power cutters have simplified cutting and pressing in mass production. Versatile applications of the power cutter by selection of suitable blades, make it possible to increase production.

The working pressure is 4 - 5 bar.

Blades for power cutters are delivered separately.

## **Specifications**

| Brand                          | RedRoosterIndustrial |
|--------------------------------|----------------------|
| Weight (kg)                    | 0,34                 |
| Capacity copper (mm)           | 2,6                  |
| Capacity crimping (mm)         | -                    |
| Capacity plastics (mm)         | 7,0                  |
| Capacity steel (mm)            | 2,0                  |
| Sound level (dB(A))            | 73                   |
| Airconnection                  | PT 1/4"              |
| Airpress max. (MPa)            | 0,5                  |
| Airconsumption (liter per cut) | 0,230                |
| mm A                           | 156                  |
| mm B                           | 45                   |
| Power midway on blade (kg)     | 140                  |
| Hosediameter (mm)              | 6,5                  |
| Vibration level (m/s²)         | 0,3                  |
| Safety standard                | EN ISO 11148-2       |
| EAN                            | 8717981031405        |