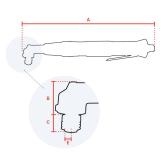

## **Specifications**

| Brand                  | RedRoosterIndustrial |
|------------------------|----------------------|
| Square Drive           | 3/8"                 |
| Bolt capacity (mm)     | 6                    |
| RPM                    | 380                  |
| Torque (Nm)            | 10,0 - 17,0          |
| Airconsumption (I/s)   | 11                   |
| Weight (kg)            | 1,81                 |
| Sound level (dB(A))    | 71                   |
| Airconnection          | PT 1/4"              |
| Airpress max. (MPa)    | 0,63                 |
| mm A                   | 369                  |
| mm B                   | 38                   |
| mm C                   | 14                   |
| mm D                   | 16                   |
| mm E                   | 3/8"                 |
| Hosediameter (mm)      | 6,5                  |
| Execution              | Angle                |
| Vibration level (m/s²) | < 2,5                |
| Safety standard        | EN ISO 11148-6       |
| EAN                    | 8717981414918        |