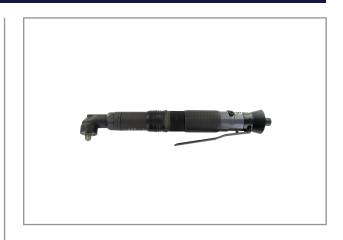

# AUTO-SHUT-OFF SCREWDRIVER 10~17NM RRI-SA40317W

The RED ROOSTER Shut-Off screwdrivers have a large torque-range, are highly accurate and have a low vibration level. Very ergonomic design and low noise level. The special design of the clutch combines low reaction forces with a high repeatability of the torque. This air tool is designed for the assembly industry, where threaded fasteners are used.

### Characteristics:

- New angled body-design with soft grip
- Reversible
- Rear-exhaust, silenced
- ergonomic grip, lever start
- easily adjustable

## **Specifications**

| Brand                  | RedRoosterIndustrial |
|------------------------|----------------------|
| Square Drive           | 3/8"                 |
| Bolt capacity (mm)     | 6                    |
| RPM                    | 380                  |
| Torque (Nm)            | 10,0 - 17,0          |
| Airconsumption (I/s)   | 11                   |
| Weight (kg)            | 1,81                 |
| Sound level (dB(A))    | 71                   |
| Airconnection          | PT 1/4"              |
| Airpress max. (MPa)    | 0,63                 |
| mm A                   | 369                  |
| mm B                   | 38                   |
| mm C                   | 14                   |
| mm D                   | 16                   |
| mm E                   | 3/8"                 |
| Hosediameter (mm)      | 6,5                  |
| Execution              | Angle                |
| Vibration level (m/s²) | < 2,5                |
| Safety standard        | EN ISO 11148-6       |
| EAN                    | 8717981414918        |