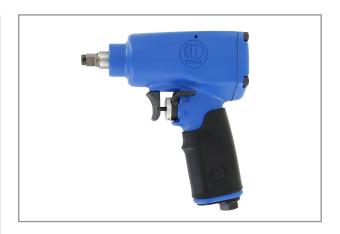

# IMPACT WRENCH 3/8" MI-12

This TOKU Impact Wrench has an excellent weigth/power ratio. The MI-12 is developed for assembly- and disassembly purposes. The Twin Hammer impactmechanism has a high energy level at each impact and thus suitable for heavy duty application. The energy is brought directly to the drive shaft for maximum power and minimal maintenance. This tool is suitable for industrial use.

### **Characteristics:**

- Ergonomic design, well balanced
- Compact and lightweight
- Clutch: Twin Hammer
- · Adjustable power, 4 positions
- Exhaust through rubber sealed grip, with silencer