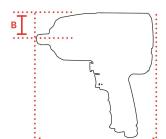

9500

Torque (Nm) 160

Force adjustment R/L 4 Standen
Airconsumption (I/s) 5,3

 Weight (kg)
 1,2

 Airconnection
 PT 1/4"

 Airpress max. (MPa)
 0,63

 mm A
 150

 mm B
 24