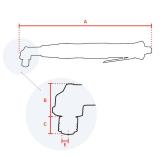

# **Specifications**

| Brand                  | RedRoosterIndustrial |
|------------------------|----------------------|
| Bolt capacity (mm)     | 4                    |
| RPM                    | 550                  |
| Torque (Nm)            | 0,8 - 5,0            |
| Airconsumption (I/s)   | 7,5                  |
| Weight (kg)            | 1,02                 |
| Hexagon                | 1/4"                 |
| Sound level (dB(A))    | 73                   |
| Airconnection          | PT 1/4"              |
| Airpress max. (MPa)    | 0,63                 |
| mm A                   | 309                  |
| mm B                   | 33                   |
| mm C                   | 17                   |
| mm D                   | 13,5                 |
| mm E                   | 16                   |
| Hosediameter (mm)      | 6,5                  |
| Execution              | Angle                |
| Vibration level (m/s²) | < 2,5                |
| Safety standard        | EN ISO 11148-6       |
| EAN                    | 8717981414727        |