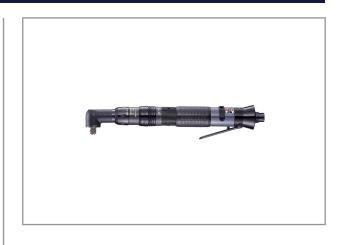

# AUTO-SHUT-OFF SCREWDRIVER 0,8~5NM RRI-SA10505

The RED ROOSTER Shut-Off screwdrivers have a large torque-range, are highly accurate and have a low vibration level. Very ergonomic design and low noise level. The special design of the clutch combines low reaction forces with a high repeatability of the torque. This air tool is designed for the assembly industry, where threaded fasteners are used.

### Characteristics:

- New angled body-design with soft grip
- Reversible
- Rear-exhaust, silenced
- ergonomic grip, lever start
- easily adjustable

# **Specifications**

| Brand                  | RedRoosterIndustrial |
|------------------------|----------------------|
| Bolt capacity (mm)     | 4                    |
| RPM                    | 550                  |
| Torque (Nm)            | 0,8 - 5,0            |
| Airconsumption (I/s)   | 7,5                  |
| Weight (kg)            | 1,02                 |
| Hexagon                | 1/4"                 |
| Sound level (dB(A))    | 73                   |
| Airconnection          | PT 1/4"              |
| Airpress max. (MPa)    | 0,63                 |
| mm A                   | 309                  |
| mm B                   | 33                   |
| mm C                   | 17                   |
| mm D                   | 13,5                 |
| mm E                   | 16                   |
| Hosediameter (mm)      | 6,5                  |
| Execution              | Angle                |
| Vibration level (m/s²) | < 2,5                |
| Safety standard        | EN ISO 11148-6       |
| EAN                    | 8717981414727        |