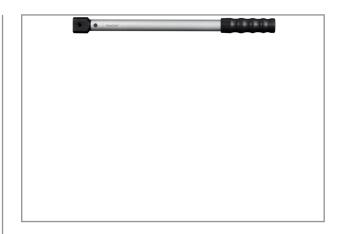

# **TORQUE WRENCH 160~800 NM** PCH24800

- P Model Preset Torque Wrench
- Easy to adjust to desired torque (in the tool room, appropriate torque tester is
- Operator cannot change set torque by accident or by mistake.
- +/-4% Accuracy in clockwise direction from 20% to 100% Max.Torque
- Handgrip in engineering plastic, oil resistant and non-slip resistant, durable.
- Various kinds of heads designed for different applications:
- PCH model: Head holder for standard 24x32mm square insert tools

### **Specifications**

**Brand** NovaTork Torque (Nm) 160 ~ 800 Weight (kg) 4,8 insert tool (mm) 24x32 mm D 1030 L mm

8717981440979 EAN