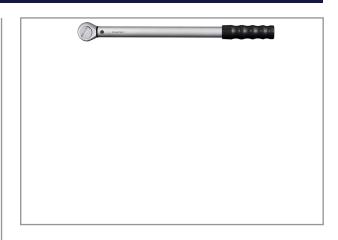

## **NovaTork®**

# **TORQUE WRENCH PRESET WITH RATCHET 1",** 200~1000 NM

- P Model Preset Torque Wrench
- Easy to adjust to desired torque (in the tool room, appropriate torque tester is
- Operator cannot change set torque by accident or by mistake.
- +/-4% Accuracy in clockwise direction from 20% to 100% Max.Torque
- Various kinds of heads designed for different applications:
- PC model: Reversible ratchet head for clockwise and counter-clockwise operation and can be operated with 8 degrees swing in small spaces.

#### **Specifications**

**Brand** NovaTork **Square Drive** Torque (Nm) 200 ~ 1000 Weight (kg) 6 mm D 1260 L mm

8717981440948 EAN