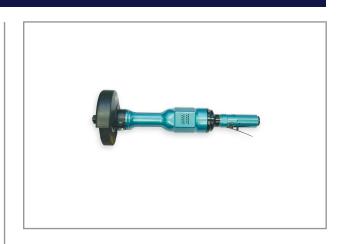

## STRAIGHT GRINDER 150MMX15,9MM TSG-6L

This straigth grinder of Toku has double rows of bearings for a long lifetime. The grinder has an integrated speed-regulator for a maximum of safety and the optimal performance in material removal.

**Characteristics:** 

- \* Ergonomic design, well balanced
- \* The air-exhaust is directed away from the user
- \* Safety start lever