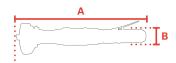

## **Specifications**

| Brand                  | Toku    |
|------------------------|---------|
|                        |         |
| RPM                    | 6000    |
| Airconsumption (I/s)   | 20,0    |
| Weight (kg)            | 4,51    |
| Sound level (dB(A))    | 80      |
| Airconnection          | PT 3/8" |
| Airpress max. (MPa)    | 0,63    |
| mm A                   | 490     |
| mm B                   | 80      |
| Hosediameter (mm)      | 13      |
| Spindle                | 5/8"    |
| Power (kW)             | 1,58    |
| Vibration level (m/s²) | 8,0     |
|                        | 450 05  |