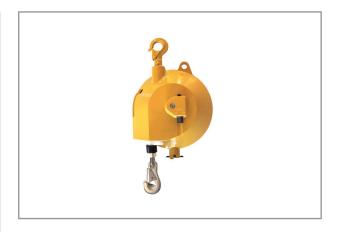

## SPRING BALANCER 15-22KGS 2.5MTR ELF-22

In order to support the weight of pneumatic, hydraulic and electric tools, the use of a spring balancer should be considered. The performance of the tools will be speeded up due to good balance and reduced operator fatigue, when using a spring balancer. Applications: When heavy tools/machinery have to be portable. Fitting of centre lathe chuck. Transportation of parts in a production line.