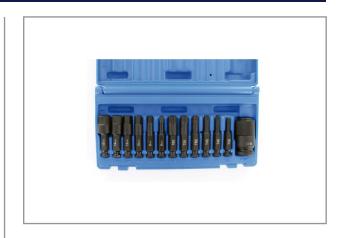

## IMPACT SOCKET SET 1/2" & BITS 13-PARTS D0691121301

13 Piece 1/2" Square Drive., Quick Releasing Chuck & 11mm-7/16" Hex Bit Set. Contents:

1pc. 1/2" Square Drive, 7/16" Hex. Quick Releasing Chuck. 6pcs 11mm-7/16" Hex Internal Torx bits: T30, T40, T45, T50, T55, T60 6pcs 11mm-7/16" Hex Hexagon Driver: 6mm, 8mm, 10mm, 12mm, 14mm, 17mm Packaging: Blow-Mold Case