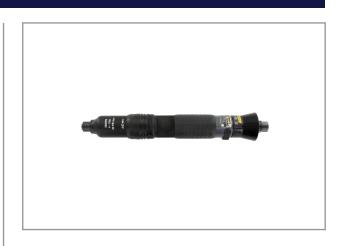

# AUTO-SHUT-OFF SCREWDRIVER 4,0~9,0NM RRI-SD30709

The RED ROOSTER Shut-Off screwdrivers have a large torque-range, are highly accurate and have a low vibration level. Very ergonomic design and low noise level. The special design of the clutch combines low reaction forces with a high repeatability of the torque. This air tool is designed for the assembly industry, where threaded fasteners are used.

### **Characteristics:**

- New straight body-design with soft grip
- Reversible
- Rear-exhaust, silenced
- ergonomic grip, push-to-start
- easily adjustable

# **Specifications**

**EAN** 

| Brand                  | RedRoosterIndustrial  |
|------------------------|-----------------------|
| Bolt capacity (mm)     | 6                     |
| RPM                    | 700                   |
| Torque (Nm)            | 4,0 - 9,0             |
| Airconsumption (I/s)   | 11                    |
| Weight (kg)            | 0,98                  |
| Hexagon                | 1/4"                  |
| Sound level (dB(A))    | 73                    |
| Airconnection          | PT 1/4"               |
| Airpress max. (MPa)    | 0,63                  |
| mm A                   | 299                   |
| mm B                   | 39                    |
| mm C                   | 16                    |
| mm D                   | 15                    |
| Hosediameter (mm)      | 6,5                   |
| Execution              | Straight - push start |
| Vibration level (m/s²) | < 2,5                 |
| Safety standard        | EN ISO 11148-6        |