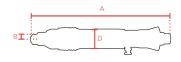

# **Specifications**

**EAN** 

| Brand                  | RedRoosterIndustrial  |
|------------------------|-----------------------|
| Bolt capacity (mm)     | 6                     |
| RPM                    | 700                   |
| Torque (Nm)            | 4,0 - 9,0             |
| Airconsumption (I/s)   | 11                    |
| Weight (kg)            | 0,98                  |
| Hexagon                | 1/4"                  |
| Sound level (dB(A))    | 73                    |
| Airconnection          | PT 1/4"               |
| Airpress max. (MPa)    | 0,63                  |
| mm A                   | 299                   |
| mm B                   | 39                    |
| mm C                   | 16                    |
| mm D                   | 15                    |
| Hosediameter (mm)      | 6,5                   |
| Execution              | Straight - push start |
| Vibration level (m/s²) | < 2,5                 |
| Safety standard        | EN ISO 11148-6        |