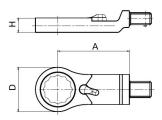

## **Specifications**

| Brand            | NovaTork |
|------------------|----------|
| Torque (Nm)      | 160 Max  |
| Weight (kg)      | 0,116    |
| insert tool (mm) | 9x12     |
| mm A             | 52       |
| mm D             | 35,5     |
| mm H             | 12,7     |
| A/F (mm)         | 20       |