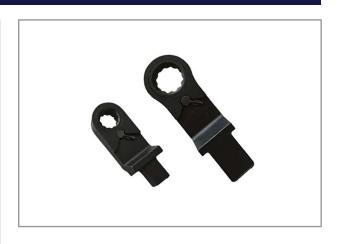

## 9X12 RING RATCHET END 20 MM BQH920S

BQH Series box ratchet head for rectangular shank head torque wrenches. Bi-directional internally geared on 72 teeth for very limited access tightenings.