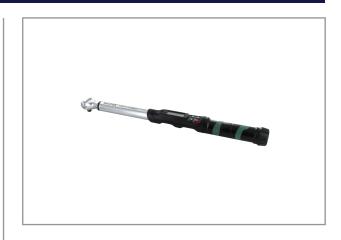

## **NovaTork®**

## TORQUE WRENCH 60 ~ 600 NM EJM4600

EJ Model - Electronic Torque Wrench Accuracy:  $\pm 2\%$  from 20% to 100% of capacity;

- Units: Lbft, Lbin, Nm, Kgm.
- Modes: Peak Torque mode, Track mode.
- Target torque can be set
- Led light and buzzer alarming when reaches target torque.
- Torque error percentage display function.
- Optional backlight, good for dark working condition.
- For continuous operation, automatic reset to zero.
- Battery level display.
- Automatically shuts off after 2 minutes of non use.
- Battery replaceable, LR03 AAA x 3 alkaline batteries, easy replacement
- Handgrip in engineering plastic, oil resistant and non-slip resistant, durable.

## **Specifications**

 Brand
 NovaTork

 Square Drive
 3/4"

 Torque (Nm)
 60 ~ 600

 Weight (kg)
 4,6

 mm B
 60

 L mm
 1050

EAN 8717981428557