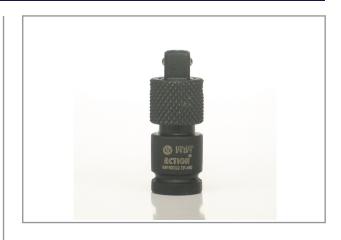

## **QUICK-CHANGE ADAPTOR 1/4" X 1/4" D069110C08**

To ensure safe working methods with impact sockets on impact wrenches it is important that the socket is securely fixed to the anvil. Mostly this is done by a pin with a rubber ring. When sockets need to be changed regularly, the pin and ring are sometimes forgotten. This can cause dangerous situations and even accidents, when the socket is thrown off the anvil. This can be prevented by using the Action quick change adaptor. The adaptor is securely fixed on the anvil by a pin and rubber ring. The ball retainer on the adaptor in its turn securely holds the impact socket. By sliding the outer sleeve on the adaptor backward, the sockets is released again. This ensures a safe method of working with impact sockets.