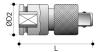

## **Specifications**

 Brand
 Action

 In
 1/4"

 Drawing
 AQ

 Out
 1/4"

 D2 mm
 13

 L mm
 35

EAN 8717981151714