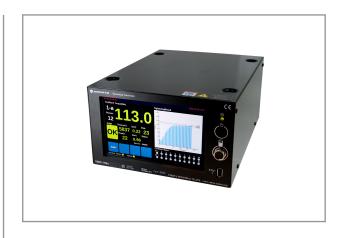

## **CONTROLLER FOR TKA TRANSDUCERIZED TOOL YETC-700A**

2 tools (TKa Series) can be connected and operated simultaneously. 20 work groups are available per 1 tool. MMI by Touch screen panel 7". Memory contains up to 100.000 tightening results, can contain up to 50 waveform data and 50 Dynamic torque data. Also setting changes history and error information is stored in memory.

Connectivity:

2 x Serial connector RS-232

2 x LAN terminal RJ-45

I/O terminal block (10 inputs, 10 outputs)

3 x USB-A type connector

**Connector for PC-2 Programming Console** 

2 x Tool connector

2 x solenoid valve terminal

## **Specifications**

| Brand       | Yokot |
|-------------|-------|
| Weight (kg) | 3,9   |
| mm D        | 277   |
| mm H        | 130   |
| mm W        | 210   |

Power Supply (V) AC 100 ~ 240V, 50/60Hz