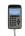

## **CONTROLLER FOR TKA TRANSDUCERIZED TOOL YETC-700A**

2 tools (TKa Series) can be connected and operated simultaneously. 20 work groups are available per 1 tool. MMI by Touch screen panel 7". Memory contains up to 100.000 tightening results, can contain up to 50 waveform data and 50 Dynamic torque data. Also setting changes history and error information is stored in memory.

Connectivity:

2 x Serial connector RS-232

2 x LAN terminal RJ-45

I/O terminal block (10 inputs, 10 outputs)

3 x USB-A type connector

**Connector for PC-2 Programming Console** 

2 x Tool connector

2 x solenoid valve terminal

## **Specifications**

| Brand       | Yokot |
|-------------|-------|
| Weight (kg) | 3,9   |
| mm D        | 277   |
| mm H        | 130   |
| mm W        | 210   |

Power Supply (V) AC 100 ~ 240V, 50/60Hz