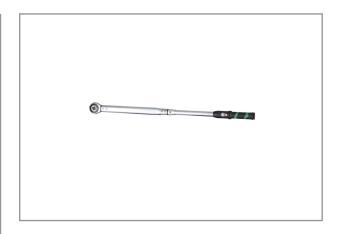

## TORQUE WRENCH , 300~1500 NM, 1 STMX51500

STM Model - Larger View Window Scale (Click) Torque Wrench

- Unique window scale with fine increments.
- Accuracy is ±4% of the reading value.
- Ergonomic, non-slip handle in oil resistant engineering plastic.
- Push/Pull end cap to secure the set torque value from accidental change.
  This wrench is longer than normal torque wrench, more efficiently while long time using.
- Alloy tube, chrome plated, high strength, more durable.
- Various kinds of heads designed for different applications:
- STMX model: Push-through ratchet head for clockwise and counter-clockwise operation.

## **Specifications**

| Brand        | NovaTork      |
|--------------|---------------|
| Square Drive | 1"            |
| Torque (Nm)  | 300 ~ 1500    |
| Weight (kg)  | 6,5           |
| mm B         | 90            |
| Lmm          | 1710          |
| EAN          | 8717981420551 |