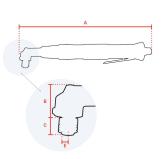

### **Specifications**

| Brand                  | RedRoosterIndustrial |
|------------------------|----------------------|
| Bolt capacity (mm)     | 4                    |
| RPM                    | 1900                 |
| Torque (Nm)            | 1,4 - 4,0            |
| Airconsumption (I/s)   | 11                   |
| Weight (kg)            | 1,2                  |
| Hexagon                | 1/4"                 |
| Sound level (dB(A))    | 73                   |
| Airconnection          | PT 1/4"              |
| Airpress max. (MPa)    | 0,63                 |
| mm A                   | 321                  |
| mm B                   | 33                   |
| mm C                   | 13                   |
| mm D                   | 13,5                 |
| mm E                   | 16                   |
| Hosediameter (mm)      | 6,5                  |
| Execution              | Angle                |
| Vibration level (m/s²) | < 2,5                |
| Safety standard        | EN ISO 11148-6       |
| EAN                    | 8717981414789        |