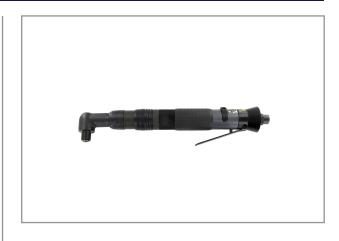

# AUTO-SHUT-OFF SCREWDRIVER 1,4~4,0NM RRI-SA21904

The RED ROOSTER Shut-Off screwdrivers have a large torque-range, are highly accurate and have a low vibration level. Very ergonomic design and low noise level. The special design of the clutch combines low reaction forces with a high repeatability of the torque. This air tool is designed for the assembly industry, where threaded fasteners are used.

#### Characteristics:

- New angled body-design with soft grip
- Reversible
- Rear-exhaust, silenced
- ergonomic grip, lever start
- easily adjustable

### **Specifications**

| Brand                  | RedRoosterIndustrial |
|------------------------|----------------------|
| Bolt capacity (mm)     | 4                    |
| RPM                    | 1900                 |
| Torque (Nm)            | 1,4 - 4,0            |
| Airconsumption (I/s)   | 11                   |
| Weight (kg)            | 1,2                  |
| Hexagon                | 1/4"                 |
| Sound level (dB(A))    | 73                   |
| Airconnection          | PT 1/4"              |
| Airpress max. (MPa)    | 0,63                 |
| mm A                   | 321                  |
| mm B                   | 33                   |
| mm C                   | 13                   |
| mm D                   | 13,5                 |
| mm E                   | 16                   |
| Hosediameter (mm)      | 6,5                  |
| Execution              | Angle                |
| Vibration level (m/s²) | < 2,5                |
| Safety standard        | EN ISO 11148-6       |
| EAN                    | 8717981414789        |