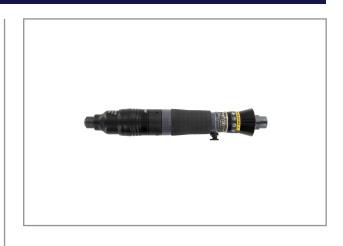

# **AUTO-SHUT-OFF SCREWDRIVER 0,8~4,0NM RRI-SD10704**

The RED ROOSTER Shut-Off screwdrivers have a large torque-range, are highly accurate and have a low vibration level. Very ergonomic design and low noise level. The special design of the clutch combines low reaction forces with a high repeatability of the torque. This air tool is designed for the assembly industry, where threaded fasteners are used.

#### **Characteristics:**

- New straight body-design with soft grip
- Reversible
- Rear-exhaust, silenced
- ergonomic grip, push-to-start
- easily adjustable

## **Specifications**

| Brand                  | RedRoosterIndustrial  |
|------------------------|-----------------------|
| Bolt capacity (mm)     | 4                     |
| RPM                    | 700                   |
| Torque (Nm)            | 0,8 - 4,0             |
| Airconsumption (I/s)   | 8,5                   |
| Weight (kg)            | 0,69                  |
| Hexagon                | 1/4"                  |
| Sound level (dB(A))    | 73                    |
| Airconnection          | PT 1/4"               |
| Airpress max. (MPa)    | 0,63                  |
| mm A                   | 258                   |
| mm B                   | 36                    |
| mm C                   | 16                    |
| mm D                   | 15                    |
| Hosediameter (mm)      | 6,5                   |
| Execution              | Straight - push start |
| Vibration level (m/s²) | <2,5                  |
| Safety standard        | EN ISO 11148-6        |
| EAN                    | 8717981414550         |