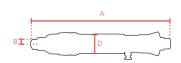

## **Specifications**

| Brand                  | RedRoosterIndustrial  |
|------------------------|-----------------------|
| Bolt capacity (mm)     | 4                     |
| RPM                    | 700                   |
| Torque (Nm)            | 0,8 - 4,0             |
| Airconsumption (I/s)   | 8,5                   |
| Weight (kg)            | 0,69                  |
| Hexagon                | 1/4"                  |
| Sound level (dB(A))    | 73                    |
| Airconnection          | PT 1/4"               |
| Airpress max. (MPa)    | 0,63                  |
| mm A                   | 258                   |
| mm B                   | 36                    |
| mm C                   | 16                    |
| mm D                   | 15                    |
| Hosediameter (mm)      | 6,5                   |
| Execution              | Straight - push start |
| Vibration level (m/s²) | <2,5                  |
| Safety standard        | EN ISO 11148-6        |
| EAN                    | 8717981414550         |