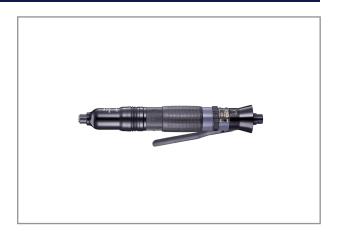

## AUTO-SHUT-OFF SCREWDRIVER 9,0~16NM RRI-SL50416

The RED ROOSTER Shut-Off screwdrivers have a large torque-range, are highly accurate and have a low vibration level. Very ergonomic design and low noise level. The special design of the clutch combines low reaction forces with a high repeatability of the torque. This air tool is designed for the assembly industry, where threaded fasteners are used.

Characteristics:

- New straight body-design with soft grip
- Reversible
- Rear-exhaust, silenced
- ergonomic grip, lever start
- easily adjustable