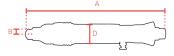

## **Specifications**

| Brand                  | RedRoosterIndustrial   |
|------------------------|------------------------|
| Bolt capacity (mm)     | 6                      |
| RPM                    | 450                    |
| Torque (Nm)            | 9,0 - 16,0             |
| Airconsumption (I/s)   | 11                     |
| Weight (kg)            | 1,29                   |
| Hexagon                | 1/4"                   |
| Sound level (dB(A))    | 74                     |
| Airconnection          | PT 1/4"                |
| Airpress max. (MPa)    | 0,63                   |
| mm A                   | 309                    |
| mm B                   | 45                     |
| mm C                   | 16                     |
| mm D                   | 15                     |
| Hosediameter (mm)      | 6,5                    |
| Execution              | Straight - lever start |
| Vibration level (m/s²) | < 2,5                  |
| Safety standard        | EN ISO 11148-6         |
| EAN                    | 8717981414499          |
|                        |                        |