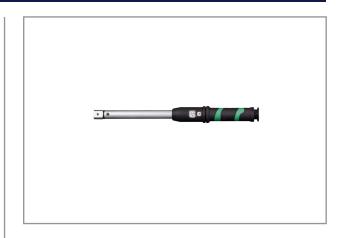

## **NovaTork®**

## **TORQUE WRENCH, 60~300 NM, 14X18 STMH14300**

STM Model - Larger View Window Scale (Click) Torque Wrench

- Unique window scale with fine increments.
- Accuracy is ±4% of the reading value.
- Ergonomic, non-slip handle in oil resistant engineering plastic.
- Push/Pull end cap to secure the set torque value from accidental change.
- This wrench is longer than normal torque wrench, more efficiently while long time using.
- Alloy tube, chrome plated, high strength, more durable.
- Various kinds of heads designed for different applications:
- STMH model: Head holder, for 14x18mm rectangular shank heads.

## **Specifications**

| Brand            | NovaTork |
|------------------|----------|
| Torque (Nm)      | 60 ~ 300 |
| Weight (kg)      | 1,2      |
| insert tool (mm) | 14x18    |
| mm B             | 43       |
| L mm             | 554      |
|                  |          |