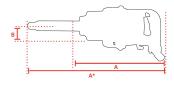

 Airconsumption (I/s)
 15

 Weight (kg)
 9,9

 Airconnection
 PT 1/2"

 Airpress max. (MPa)
 0,63

 mm B
 55

 Hosediameter (mm)
 13

 mm A\*
 504

Safety standard EN ISO 11148-6 Vibration standard EN ISO 28927-2