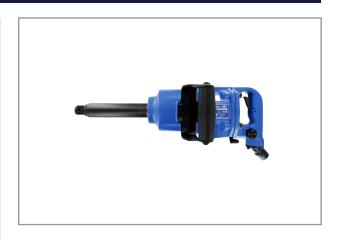

## IMPACT WRENCH 1" MI-3800ELR

This industrial impact wrench by Toku has proven capabilities. The MI-3800ELR is developed for tightening and untightening apllications. The closed hammer mechanism can virtually not be damaged hence applicable for heavy duty applications. The energy is directly converted to the anvil for maximum power and minimal maintenance. The tool is suitable for use in the industry. Characteristics:

- \* Ergonomic design, well balanced
- \* Compact and lightweight
- \* Power adjustable, 4 positions
- \* Long anvil