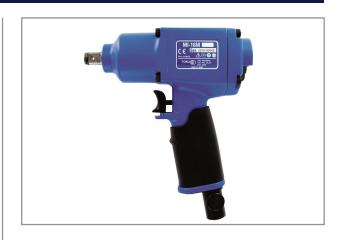

# IMPACT WRENCH 3/8 MI-16M3/8

This TOKU Impact Wrench has an excellent weigth/power ratio. The MI-16 is developed for assembly- and disassembly purposes. The Twin Hammer impactmechanism has a high energy level at each impact and thus suitable for heavy duty application. The energy is brought directly to the drive shaft for maximum power and minimal maintenance. This tool is suitable for industrial use.

### **Characteristics:**

- Ergonomic design, well balanced
- Compact and lightweight
- Clutch: Twin Hammer
- Adjustable power, 4 positions
- Exhaust through rubber sealed grip, with silencer