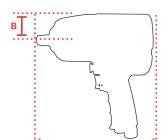

 Torque (Nm)
 270

 Force adjustment
 R/L 4 Standen

 Airconsumption (I/s)
 9,3

 Weight (kg)
 1,5

 Airconnection
 PT 1/4"

 Airpress max. (MPa)
 0,63

 mm A
 170

 mm B
 27