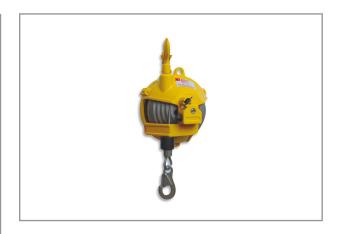

## SPRING BALANCER 22-30 KG TW-30

In order to support the weight of pneumatic, hydraulic and electric tools, the use of a spring balancer should be considered. The performance of the tools will be speeded up due to good balance and reduced operator fatigue, when using a spring balancer. Applications: When heavy tools/machinery have to be portable. Fitting of centre lathe chuck. Transportation of parts in a production line.

## **Specifications**

| Brand           | RedRooster    |
|-----------------|---------------|
| Weight (kg)     | 7,6           |
| Cablelength (m) | 1,5           |
| Capacity (kg)   | 22 - 30       |
| EAN             | 8717981000784 |