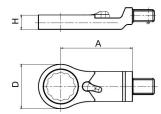

## **Specifications**

| Brand            | NovaTork      |
|------------------|---------------|
| Torque (Nm)      | 160 Max       |
| Weight (kg)      | 0,115         |
| insert tool (mm) | 9x12          |
| mm A             | 52            |
| mm D             | 35,5          |
| mm H             | 11,5          |
| A/F (mm)         | 19            |
| EAN              | 8717981443079 |