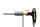

## **TORQUE WRENCH 15~85NM PCH985**

- P Model Preset Torque Wrench
- Easy to adjust to desired torque (in the tool room, appropriate torque tester is
- Operator cannot change set torque by accident or by mistake.
- +/-4% Accuracy in clockwise direction from 20% to 100% Max.Torque
- Various kinds of heads designed for different applications:
- PCH model: Head holder for standard 9x12mm square insert tools

## **Specifications**

**Brand** NovaTork Torque (Nm) 15 ~ 85 Weight (kg) 0,51 insert tool (mm) 9x12 L mm

8717981419388 **EAN**