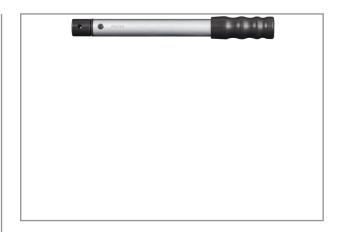

## **TORQUE WRENCH 15~85NM PCH985**

- P Model Preset Torque Wrench
- Easy to adjust to desired torque (in the tool room, appropriate torque tester is
- Operator cannot change set torque by accident or by mistake.
- +/-4% Accuracy in clockwise direction from 20% to 100% Max.Torque
- Various kinds of heads designed for different applications:
- PCH model: Head holder for standard 9x12mm square insert tools

## **Specifications**

**Brand** NovaTork Torque (Nm) 15 ~ 85 Weight (kg) 0,51 insert tool (mm) 9x12 L mm

8717981419388 **EAN**