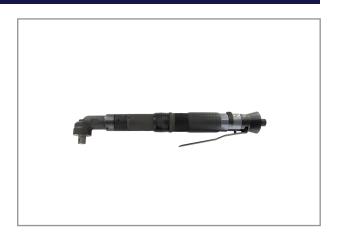

## AUTO-SHUT-OFF SCREWDRIVER 40~85NM RRI-SA40285W3

The RED ROOSTER Shut-Off screwdrivers have a large torque-range, are highly accurate and have a low vibration level. Very ergonomic design and low noise level. The special design of the clutch combines low reaction forces with a high repeatability of the torque. This air tool is designed for the assembly industry, where threaded fasteners are used.

Characteristics:

- New angled body-design with soft grip
- Reversible
- Rear-exhaust, silenced
- ergonomic grip, lever start
- easily adjustable

## **Specifications**

| Brand                  | RedRoosterIndustrial |
|------------------------|----------------------|
| Square Drive           | 1/2"                 |
| Bolt capacity (mm)     | 12                   |
| RPM                    | 180                  |
| Torque (Nm)            | 40 ~ 85              |
| Airconsumption (I/s)   | 19                   |
| Weight (kg)            | 2,5                  |
| Sound level (dB(A))    | 83                   |
| Airconnection          | PT 1/4"              |
| Airpress max. (MPa)    | 0,63                 |
| Hosediameter (mm)      | 10                   |
| Execution              | Angle                |
| Vibration level (m/s²) | < 2,5                |
| Safety standard        | EN ISO 11148-6       |
| EAN                    | 8717981453979        |
|                        |                      |