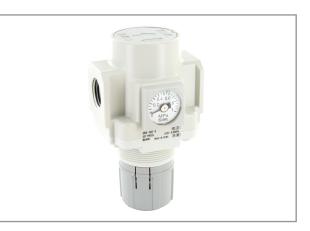

## PRESSURE REGULATOR AR40-F04E-B

Standard type

Port Size: 1/2" G Pressure gauge: Square embedded type pressure gauge (with limit indicator) Exhaust mechanism: Relieving type Standard set pressure: 0,05 - 0,85MPa

## **Specifications**

| Brand                     | SMC           |
|---------------------------|---------------|
| Connection pressure gauge | 1/8"          |
| Airconnection             | 1/2"          |
| Airpress max. (MPa)       | 1             |
| Mountingbrackets          | AR43P-270AS   |
| Mountingnuts              | AR43P-260S    |
| (NI/min)                  | 3000          |
| Workingpressure (MPa)     | 0,05 - 0,85   |
| EAN                       | 8717981338580 |