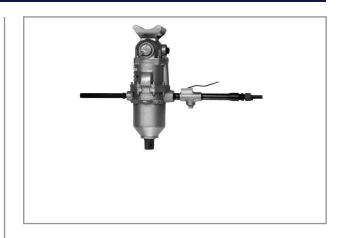

## **IMPACT WRENCH 1 3/4"** YW-90C

This Yokota Impact Wrench is designed and produced for industrial applications. A top-model that the production can rely on for all days. Simple design, best materials and the highest Qualitystandards during production are basic for this 2-Hammer Impact Wrench, resulting in high life even for Heavy Duty usage. **Characteristics:** 

- \* Power adjustable
- \* Air exhaust through silencer
- \* Including hangerbolt