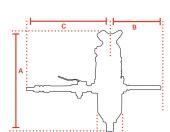

## **Specifications**

| Brand                | Yokota       |
|----------------------|--------------|
| Square Drive         | 1 3/4"       |
| Version              | Н            |
| Bolt capacity (mm)   | 90           |
| Impact mechanism     | 2-Hamer      |
| RPM                  | 1700         |
| Torque (Nm)          | 16500        |
| Airconsumption (I/s) | 41,0         |
| Weight (kg)          | 62,0         |
| Airconnection        | PT 1"        |
| Airpress max. (MPa)  | 0,63         |
| mm A                 | 674          |
| mm B                 | 358          |
| mm C                 | 448          |
| mm D                 | 186          |
| Hosediameter (mm)    | 19           |
| Safety standard      | EN ISO 11148 |
| Vibration standard   | EN ISO 28927 |