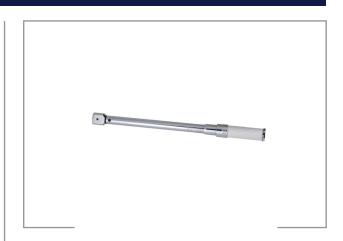

## **TORQUE WRENCH 200~1000NM,24X32 GMH241000**

- Accuracy: ±4% in clockwise direction from 20% to 100% of capacity.
- All steel construction, superb durability.
- Permanently stamped major and minor scales for precision torque values setting.
- Set torque by locking ring. The rebound self-locking structure can reliably lock the required torque.
- Grooved non-slip grip fits comfortably in your hand.
- Various kinds of heads designed for different applications:
- GMH model: Head holder for standard 24x32 mm rectangular shank heads.

## **Specifications**

 Brand
 NovaTork

 Torque (Nm)
 200~1000

 Weight (kg)
 5,9

 insert tool (mm)
 24x32

 mm D
 56

 L mm
 1055

 EAN
 8717981443475