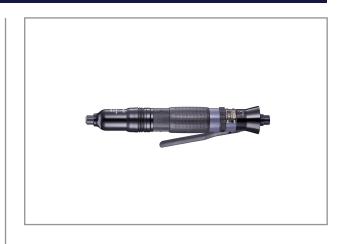

# AUTO-SHUT-OFF SCREWDRIVER 4,0~9,0NM RRI-SL30709

The RED ROOSTER Shut-Off screwdrivers have a large torque-range, are highly accurate and have a low vibration level. Very ergonomic design and low noise level. The special design of the clutch combines low reaction forces with a high repeatability of the torque. This air tool is designed for the assembly industry, where threaded fasteners are used.

### **Characteristics:**

- New straight body-design with soft grip
- Reversible
- Rear-exhaust, silenced
- ergonomic grip, lever start
- easily adjustable

# **Specifications**

EAN

| Brand                  | RedRoosterIndustrial   |
|------------------------|------------------------|
| Bolt capacity (mm)     | 6                      |
| RPM                    | 700                    |
| Torque (Nm)            | 4,0 - 9,0              |
| Airconsumption (I/s)   | 11                     |
| Weight (kg)            | 0,98                   |
| Hexagon                | 1/4"                   |
| Sound level (dB(A))    | 73                     |
| Airconnection          | PT 1/4"                |
| Airpress max. (MPa)    | 0,63                   |
| mm A                   | 299                    |
| mm B                   | 39                     |
| mm C                   | 16                     |
| mm D                   | 15                     |
| Hosediameter (mm)      | 6,5                    |
| Execution              | Straight - lever start |
| Vibration level (m/s²) | < 2,5                  |
| Safety standard        | EN ISO 11148-6         |