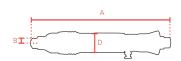

# **Specifications**

EAN

| Brand                  | RedRoosterIndustrial   |
|------------------------|------------------------|
| Bolt capacity (mm)     | 6                      |
| RPM                    | 700                    |
| Torque (Nm)            | 4,0 - 9,0              |
| Airconsumption (I/s)   | 11                     |
| Weight (kg)            | 0,98                   |
| Hexagon                | 1/4"                   |
| Sound level (dB(A))    | 73                     |
| Airconnection          | PT 1/4"                |
| Airpress max. (MPa)    | 0,63                   |
| mm A                   | 299                    |
| mm B                   | 39                     |
| mm C                   | 16                     |
| mm D                   | 15                     |
| Hosediameter (mm)      | 6,5                    |
| Execution              | Straight - lever start |
| Vibration level (m/s²) | < 2,5                  |
| Safety standard        | EN ISO 11148-6         |