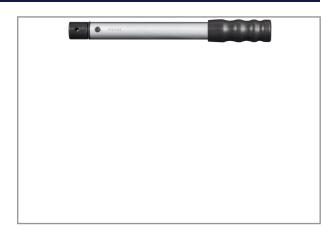

# TORQUE WRENCH 40~180NM PCH9180T1

### P Model - Preset Torque Wrench

- Easy to adjust to desired torque (in the tool room, appropriate torque tester is required).
- Operator cannot change set torque by accident or by mistake.
- +/-4% Accuracy in clockwise direction from 20% to 100% Max.Torque
- Various kinds of heads designed for different applications:
- PCH model: Head holder for standard 9x12mm square insert tools

## **Specifications**

Brand Torque (Nm) Weight (kg) insert tool (mm) L mm EAN NovaTork 40 ~180 0,7 9x12 600 8717981419418