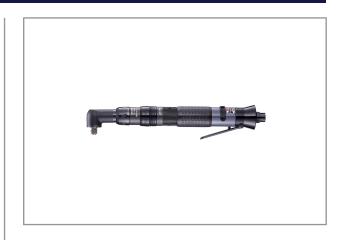

# AUTO-SHUT-OFF SCREWDRIVER 2,0~8,0NM RRI-SA20708W

The RED ROOSTER Shut-Off screwdrivers have a large torque-range, are highly accurate and have a low vibration level. Very ergonomic design and low noise level. The special design of the clutch combines low reaction forces with a high repeatability of the torque. This air tool is designed for the assembly industry, where threaded fasteners are used.

### Characteristics:

- New angled body-design with soft grip
- Reversible
- Rear-exhaust, silenced
- ergonomic grip, lever start
- easily adjustable

# **Specifications**

| Brand                  | RedRoosterIndustrial |
|------------------------|----------------------|
| Square Drive           | 3/8"                 |
| Bolt capacity (mm)     | 4                    |
| RPM                    | 700                  |
| Torque (Nm)            | 2,0 - 8,0            |
| Airconsumption (I/s)   | 11                   |
| Weight (kg)            | 1,2                  |
| Sound level (dB(A))    | 73                   |
| Airconnection          | PT 1/4"              |
| Airpress max. (MPa)    | 0,63                 |
| mm A                   | 321                  |
| mm B                   | 33                   |
| mm C                   | 14                   |
| mm D                   | 13,5                 |
| mm E                   | 3/8"                 |
| Hosediameter (mm)      | 6,5                  |
| Execution              | Angle                |
| Vibration level (m/s²) | < 2,5                |
| Safety standard        | EN ISO 11148-6       |
| EAN                    | 8717981414833        |