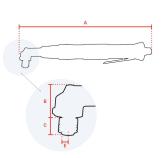

# **Specifications**

| Brand                  | RedRoosterIndustrial |
|------------------------|----------------------|
| Square Drive           | 3/8"                 |
| Bolt capacity (mm)     | 4                    |
| RPM                    | 700                  |
| Torque (Nm)            | 2,0 - 8,0            |
| Airconsumption (I/s)   | 11                   |
| Weight (kg)            | 1,2                  |
| Sound level (dB(A))    | 73                   |
| Airconnection          | PT 1/4"              |
| Airpress max. (MPa)    | 0,63                 |
| mm A                   | 321                  |
| mm B                   | 33                   |
| mm C                   | 14                   |
| mm D                   | 13,5                 |
| mm E                   | 3/8"                 |
| Hosediameter (mm)      | 6,5                  |
| Execution              | Angle                |
| Vibration level (m/s²) | < 2,5                |
| Safety standard        | EN ISO 11148-6       |
| EAN                    | 8717981414833        |