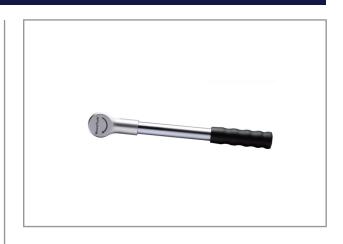

# TORQUE WRENCH 1/4", 3~25 NM **SL125**

#### SL Slipper Torque Wrench 3 ~25 Nm

- Accuracy: ±6% from 20% to 100% of capacity.
- The head part is made of aviation aluminum, the pipe is made of alloy steel, strong and durable.
- SL torque wrench is a preset torque wrench, set the torque value with special tools before use.
- The torque cannot be changed arbitrarily during use, which guarantees the working quality.
- When the preset torque value is reached, it will slip and will not cause overload.
- The ingenious ratchet function makes it easy to tighten clockwise, even in a narrow space.
- $\bullet$  Comfortable TPR handle for long time working, suitable for assembly line and production line.

#### **Specifications**

| Brand        | NovaTork      |
|--------------|---------------|
| Square Drive | 1/4"          |
| Torque (Nm)  | 3 ~ 25        |
| Weight (kg)  | 0,51          |
| mm B         | 38            |
| mm H         | 41            |
| L mm         | 220           |
| EAN          | 8717981439539 |