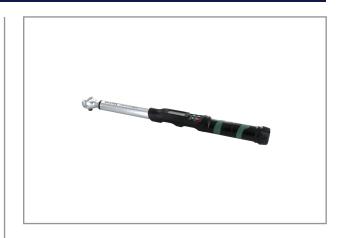

## TORQUE WRENCH 10 ~ 50 NM 3/8 EJM250

EJ Model - Electronic Torque Wrench Accuracy:  $\pm 2\%$  from 20% to 100% of capacity;

- Units: Lbft, Lbin, Nm, Kgm.
- Modes: Peak Torque mode, Track mode.
- Target torque can be set
- Led light and buzzer alarming when reaches target torque.
- Torque error percentage display function.
- Optional backlight, good for dark working condition.
- For continuous operation, automatic reset to zero.
- Battery level display.
- Automatically shuts off after 2 minutes of non use.
- Battery replaceable, LR03 AAA x 3 alkaline batteries, easy replacement
- Handgrip in engineering plastic, oil resistant and non-slip resistant, durable.

## **Specifications**

| Brand        | NovaTork |
|--------------|----------|
| Square Drive | 3/8"     |
| Torque (Nm)  | 10 ~ 50  |
| Weight (kg)  | 0,93     |
| mm B         | 38       |
| L mm         | 452      |
|              |          |