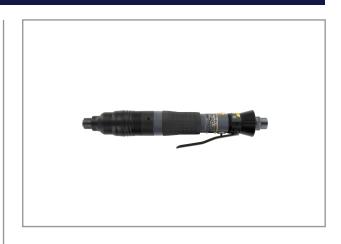

# AUTO-SHUT-OFF SCREWDRIVER 0,8~4,0NM RRI-SL10704

The RED ROOSTER Shut-Off screwdrivers have a large torque-range, are highly accurate and have a low vibration level. Very ergonomic design and low noise level. The special design of the clutch combines low reaction forces with a high repeatability of the torque. This air tool is designed for the assembly industry, where threaded fasteners are used.

### Characteristics:

- New straight body-design with soft grip
- Reversible
- Rear-exhaust, silenced
- ergonomic grip, lever start
- easily adjustable

# **Specifications**

| Brand                  | RedRoosterIndustrial   |
|------------------------|------------------------|
| Bolt capacity (mm)     | 4                      |
| RPM                    | 700                    |
| Torque (Nm)            | 0,8 - 4                |
| Airconsumption (I/s)   | 8,5                    |
| Weight (kg)            | 0,69                   |
| Hexagon                | 1/4"                   |
| Sound level (dB(A))    | 73                     |
| Airconnection          | PT 1/4"                |
| Airpress max. (MPa)    | 0,63                   |
| mm A                   | 258                    |
| mm B                   | 36                     |
| mm C                   | 16                     |
| mm D                   | 15                     |
| Hosediameter (mm)      | 6,5                    |
| Execution              | straight - lever start |
| Vibration level (m/s²) | <2,5                   |
| Safety standard        | EN ISO 11148-6         |
| EAN                    | 8717981414390          |
|                        |                        |