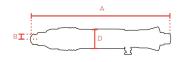

# **Specifications**

| Brand                  | RedRoosterIndustrial   |
|------------------------|------------------------|
| Bolt capacity (mm)     | 4                      |
| RPM                    | 700                    |
| Torque (Nm)            | 0,8 - 4                |
| Airconsumption (I/s)   | 8,5                    |
| Weight (kg)            | 0,69                   |
| Hexagon                | 1/4"                   |
| Sound level (dB(A))    | 73                     |
| Airconnection          | PT 1/4"                |
| Airpress max. (MPa)    | 0,63                   |
| mm A                   | 258                    |
| mm B                   | 36                     |
| mm C                   | 16                     |
| mm D                   | 15                     |
| Hosediameter (mm)      | 6,5                    |
| Execution              | straight - lever start |
| Vibration level (m/s²) | <2,5                   |
| Safety standard        | EN ISO 11148-6         |
| EAN                    | 8717981414390          |
|                        |                        |