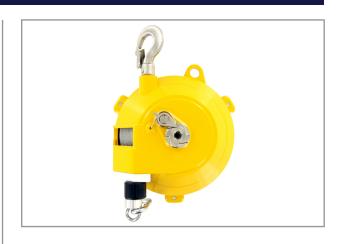

## **SPRING BALANCER 9,0-15,0 KG TW-15C**

In order to support the weight of pneumatic, hydraulic and electric tools, the use of a spring balancer should be considered. The performance of the tools will be speeded up due to good balance and reduced operator fatigue, when using the RED ROOSTER spring balancer. Improved wire durability due to cable insert guide. Stainless wire for corrosion resistance. Main hanger and spindle / ratchet nickel plated for corrosion resistance. Adjustment by I-Wrench and knob for improved worker safety Applications:

- When heavy tools/machinery have to be portable.
- Fitting of centre lathe chuck.
- Transportation of parts in a production line.
- Cable length 1,7 meter

## **Specifications**

 Brand
 RedRooster

 Weight (kg)
 3,8

 Cablelength (m)
 1,7

 Capacity (kg)
 9 - 15

 EAN
 8717981438990