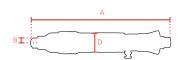

### **Specifications**

EAN

| Brand                  | RedRoosterIndustrial  |
|------------------------|-----------------------|
| Bolt capacity (mm)     | 4                     |
| RPM                    | 1600                  |
| Torque (Nm)            | 0,5 - 1,5             |
| Airconsumption (I/s)   | 6,5                   |
| Weight (kg)            | 0,59                  |
| Hexagon                | 1/4"                  |
| Sound level (dB(A))    | 68                    |
| Airconnection          | PT 1/4"               |
| mm A                   | 244                   |
| mm B                   | 32                    |
| mm C                   | 16                    |
| mm D                   | 10,4                  |
| Hosediameter (mm)      | 6,5                   |
| Execution              | Straight - push start |
| Vibration level (m/s²) | <2,5                  |
| Safety standard        | EN ISO 11148-6        |