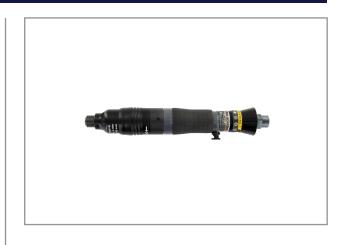

# **AUTO-SHUT-OFF SCREWDRIVER 0,5~1,5NM RRI-SD11601**

The RED ROOSTER Shut-Off screwdrivers have a large torque-range, are highly accurate and have a low vibration level. Very ergonomic design and low noise level. The special design of the clutch combines low reaction forces with a high repeatability of the torque. This air tool is designed for the assembly industry, where threaded fasteners are used.

#### **Characteristics:**

- New straight body-design with soft grip
- Reversible
- Rear-exhaust, silenced
- ergonomic grip, push-to-start
- easily adjustable

### **Specifications**

EAN

| Brand                  | RedRoosterIndustrial  |
|------------------------|-----------------------|
| Bolt capacity (mm)     | 4                     |
| RPM                    | 1600                  |
| Torque (Nm)            | 0,5 - 1,5             |
| Airconsumption (I/s)   | 6,5                   |
| Weight (kg)            | 0,59                  |
| Hexagon                | 1/4"                  |
| Sound level (dB(A))    | 68                    |
| Airconnection          | PT 1/4"               |
| mm A                   | 244                   |
| mm B                   | 32                    |
| mm C                   | 16                    |
| mm D                   | 10,4                  |
| Hosediameter (mm)      | 6,5                   |
| Execution              | Straight - push start |
| Vibration level (m/s²) | <2,5                  |
| Safety standard        | EN ISO 11148-6        |