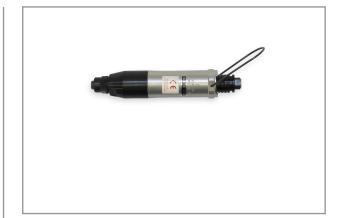

## **SCREWDRIVER WITH HAMMERMECHANISM** YD-5A

This Yokota screwdriver is developed for assembly in wood-working and furniture-industry. It has a 2-hammer clutch for powerfull operation. **Characteristics:** 

- \* Ergonomic design, well balanced
- \* Compact and lightweight
- \* Power adjustable in 4 positions
- \* Exhaust through isolated grip, with silencer
- \* Free of reaction forces