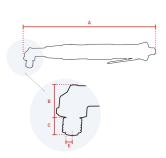

# **Specifications**

| Brand                  | RedRoosterIndustrial |
|------------------------|----------------------|
| Square Drive           | 3/8"                 |
| Bolt capacity (mm)     | 4                    |
| RPM                    | 1100                 |
| Torque (Nm)            | 0,5 - 3,0            |
| Airconsumption (I/s)   | 7,5                  |
| Weight (kg)            | 1,02                 |
| Sound level (dB(A))    | 73                   |
| Airconnection          | PT 1/4"              |
| Airpress max. (MPa)    | 0,63                 |
| mm A                   | 309                  |
| mm B                   | 33                   |
| mm C                   | 13                   |
| mm D                   | 13,5                 |
| mm E                   | 3/8"                 |
| Hosediameter (mm)      | 6,5                  |
| Execution              | Angle                |
| Vibration level (m/s²) | < 2,5                |
| Safety standard        | EN ISO 11148-6       |
| EAN                    | 8717981414697        |