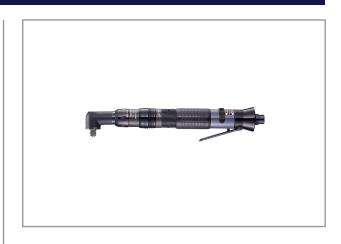

# AUTO-SHUT-OFF SCREWDRIVER 0,5~3NM RRI-SA11103W

The RED ROOSTER Shut-Off screwdrivers have a large torque-range, are highly accurate and have a low vibration level. Very ergonomic design and low noise level. The special design of the clutch combines low reaction forces with a high repeatability of the torque. This air tool is designed for the assembly industry, where threaded fasteners are used.

### **Characteristics:**

- New angled body-design with soft grip
- Reversible
- Rear-exhaust, silenced
- ergonomic grip, lever start
- easily adjustable

# **Specifications**

| Brand                  | RedRoosterIndustrial |
|------------------------|----------------------|
| Square Drive           | 3/8"                 |
| Bolt capacity (mm)     | 4                    |
| RPM                    | 1100                 |
| Torque (Nm)            | 0,5 - 3,0            |
| Airconsumption (I/s)   | 7,5                  |
| Weight (kg)            | 1,02                 |
| Sound level (dB(A))    | 73                   |
| Airconnection          | PT 1/4"              |
| Airpress max. (MPa)    | 0,63                 |
| mm A                   | 309                  |
| mm B                   | 33                   |
| mm C                   | 13                   |
| mm D                   | 13,5                 |
| mm E                   | 3/8"                 |
| Hosediameter (mm)      | 6,5                  |
| Execution              | Angle                |
| Vibration level (m/s²) | < 2,5                |
| Safety standard        | EN ISO 11148-6       |
| EAN                    | 8717981414697        |