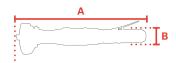

## **Specifications**

| Brand                  | Toku     |
|------------------------|----------|
| RPM                    | 7600     |
| Airconsumption (I/s)   | 16,6     |
| Weight (kg)            | 3,08     |
| Sound level (dB(A))    | 83       |
| Airconnection          | PT 3/8"  |
| Airpress max. (MPa)    | 0,63     |
| mm A                   | 460      |
| mm B                   | 65       |
| Hosediameter (mm)      | 13       |
| Spindle                | 5/8"     |
| Power (kW)             | 1,05     |
| Vibration level (m/s²) | 1,1      |
| Whool size (mm)        | 100 v 10 |