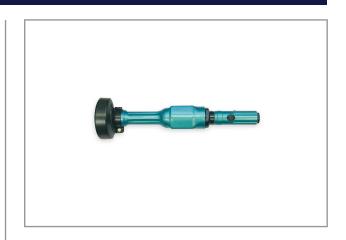

## STRAIGHT GRINDER 100MMX15,9MM TSG-4L

This straigth grinder of Toku has double rows of bearings for a long lifetime. The grinder has an integrated speed-regulator for a maximum of safety and the optimal performance in material removal.

**Characteristics:** 

- \* Ergonomic design, well balanced
- \* The air-exhaust is directed away from the user
- \* Safety start lever